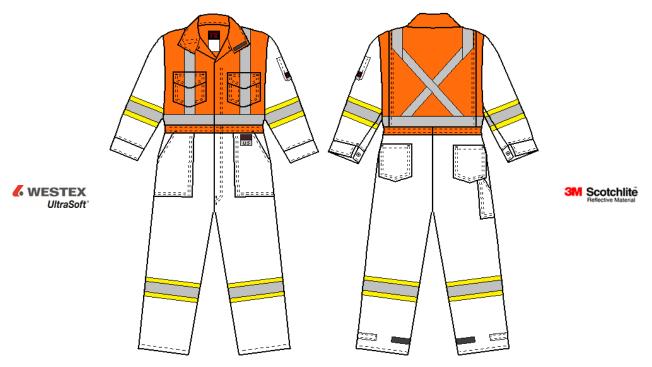

## Style Information Sheet - 1310TC3-7

## Unlined Deluxe Two-Tone Coverall, Westex UltraSoft® 7 oz Twill , w CSA Scotchlite

## CSA Z462 / NFPA 70E PPE Cat 2 & ATPV = 8.7 cal/cm<sup>2</sup>

| Style             | 1310TC3-7                                                                                                                                                                                                                                                                                                 |
|-------------------|-----------------------------------------------------------------------------------------------------------------------------------------------------------------------------------------------------------------------------------------------------------------------------------------------------------|
| Description       | Unlined Deluxe Two-Tone Coverall, Westex UltraSoft® 7 oz Twill , w CSA Scotchlite                                                                                                                                                                                                                         |
| Colour            | Orange Torso with Navy Bottom                                                                                                                                                                                                                                                                             |
| Sizes             | 36 to 60, 38T to 60T                                                                                                                                                                                                                                                                                      |
| Shell             | Westex UltraSoft <sup>®</sup> 7 oz Twill, 88% Cotton / 12% High Tenacity Nylon                                                                                                                                                                                                                            |
| Pockets           | $\cdot$ Two chest pockets with flaps and covered snap closures $\cdot$ Two lower front pockets $\cdot$ Two back pockets $\cdot$ Tool pocket on right leg $\cdot$ Pencil pocket on left arm                                                                                                                |
| Other<br>features | • YKK #5 Two-way brass breakaway front zipper on Nomex <sup>®</sup> tape with snap at top • Stand up collar<br>with FR Velcro closure • Action back • Elastic back waistband • snaps at cuffs • Pass through openings<br>on sides • FR Velcro closure on legs • All snaps are concealed with shell fabric |
| Additional        |                                                                                                                                                                                                                                                                                                           |
| Options           |                                                                                                                                                                                                                                                                                                           |

## Care Instructions

Machine Wash up to 60°C (140°F), Approved Detergent Only, DO NOT BLEACH, Do Not Use Starches, Softeners, or Other Laundry Additives, Tumble Dry Low (Permanent Press),Iron Low, Dry Clean Normal, Launder Only with FR garments, for latest care info, visit Actionwear.ca