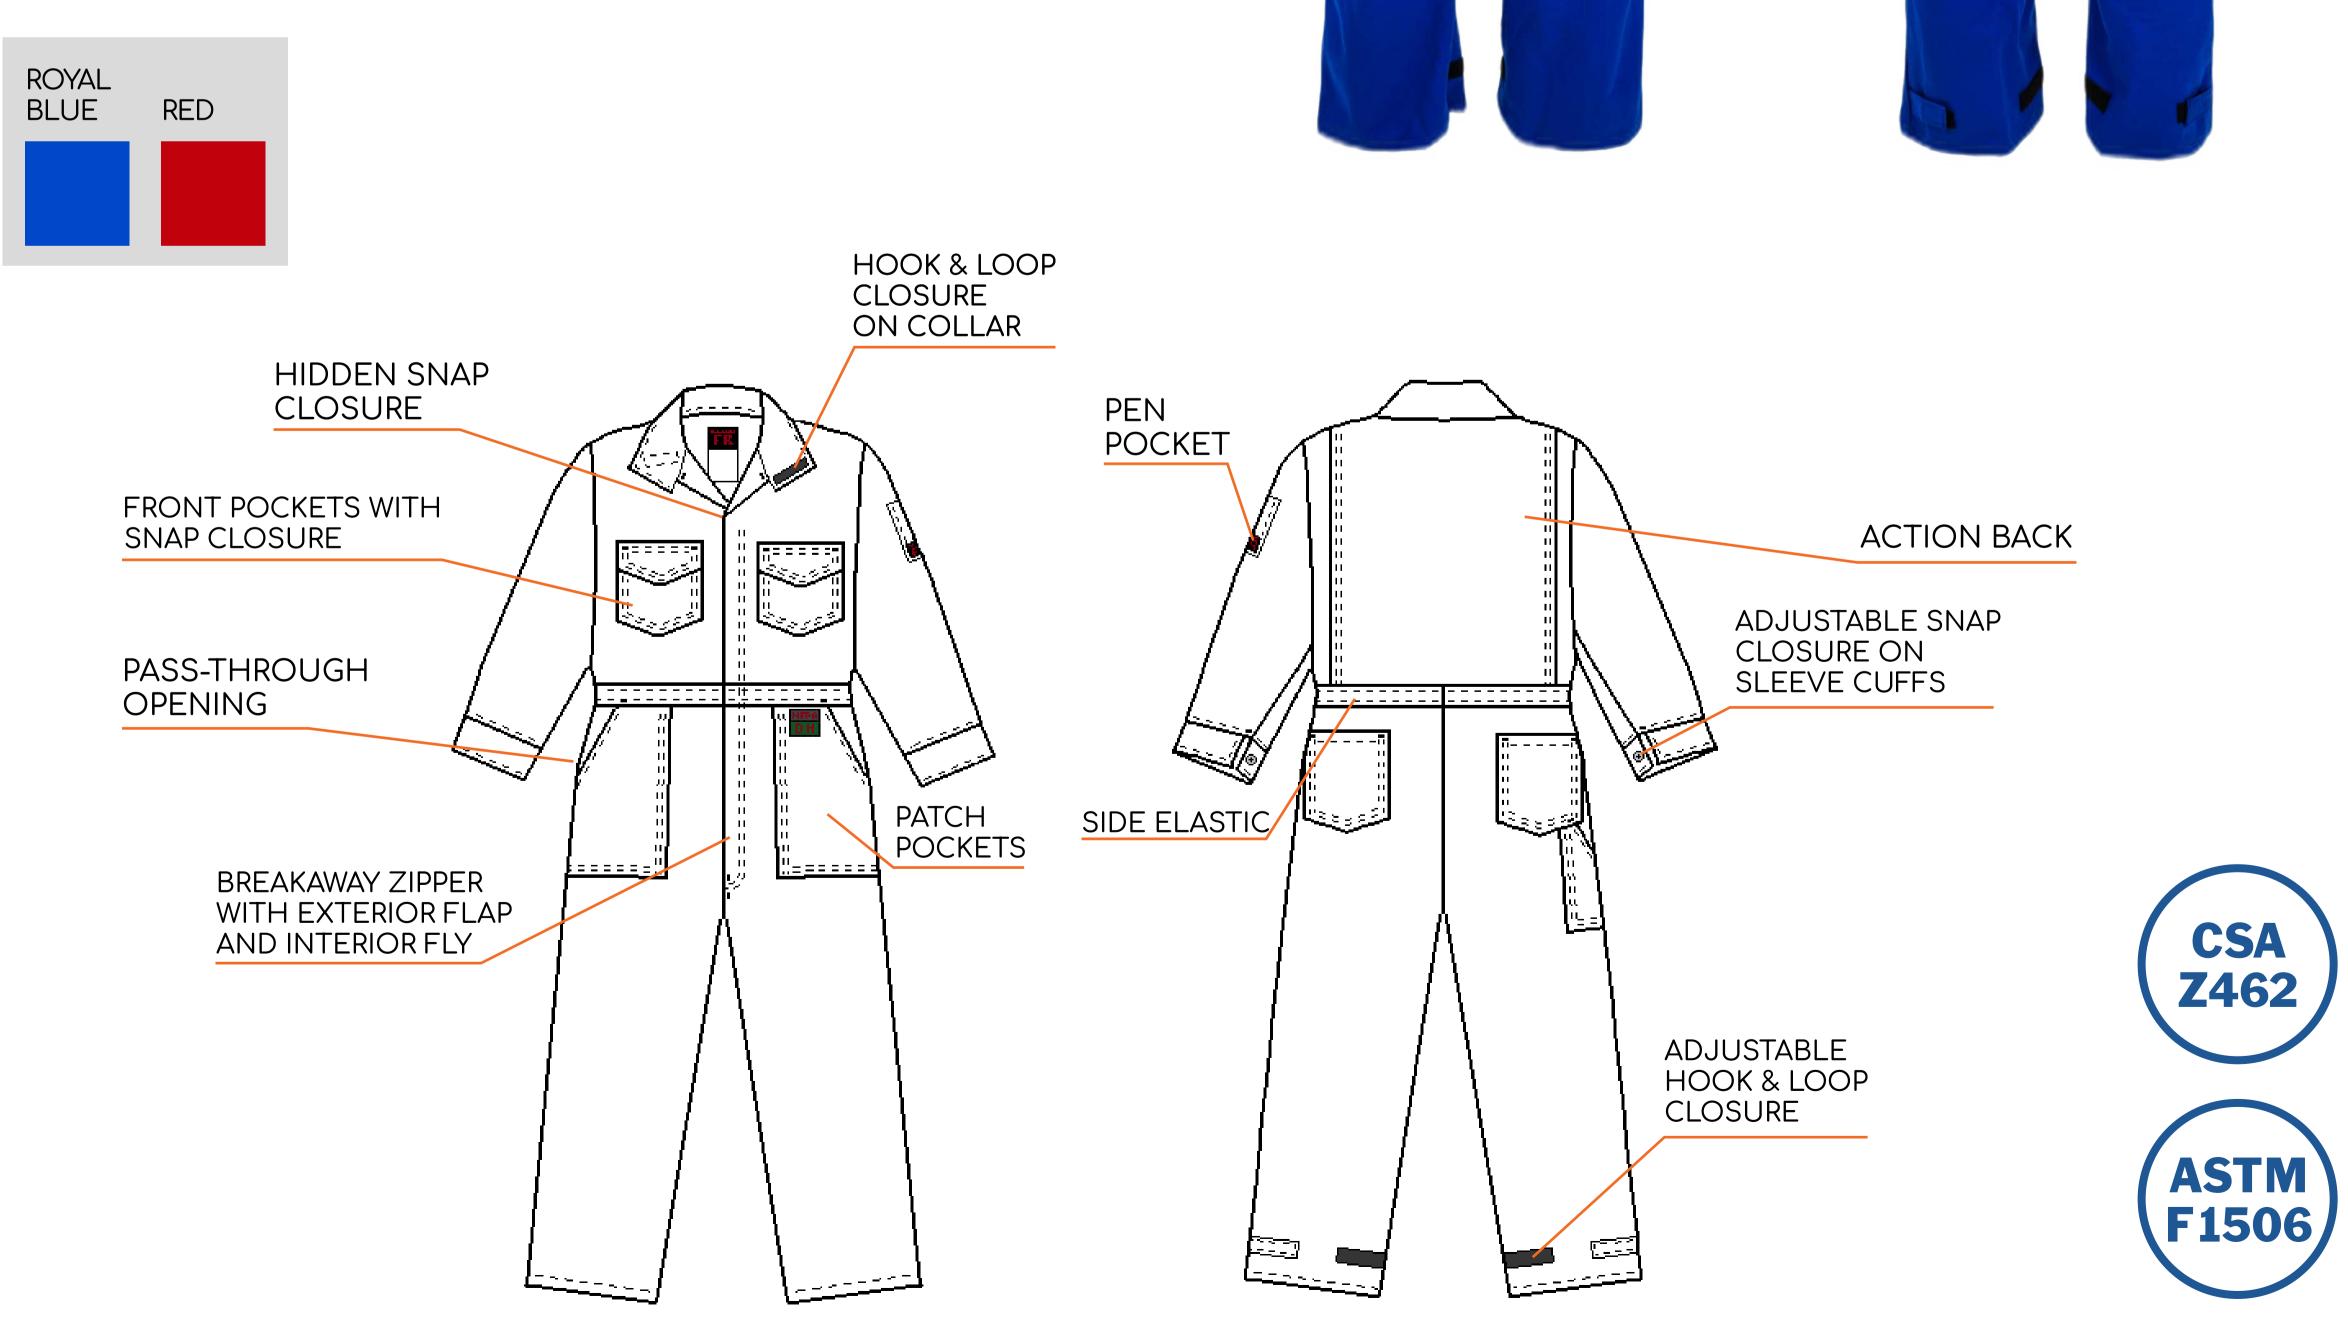

## 6.5 OZ WESTEX DH® UNLINED DELUXE COVERALL

- 6.5 oz Inherent Blend Westex DH® 48% Tencel 40% Modacrylic 12% Aramid
- Breakaway Zipper
- Garment meets NFPA 70E, ASTM F-1506-02a, and CSA Z462 standards
- PPE CAT 2; ATPV 8.9 cal/cm2

**STOCK COLOURS** 

Copyright © 2023 Actionwear FR. All rights reserved.

114 Melville Street Saskatoon, SK S7J 0R1

www.actionwear.ca