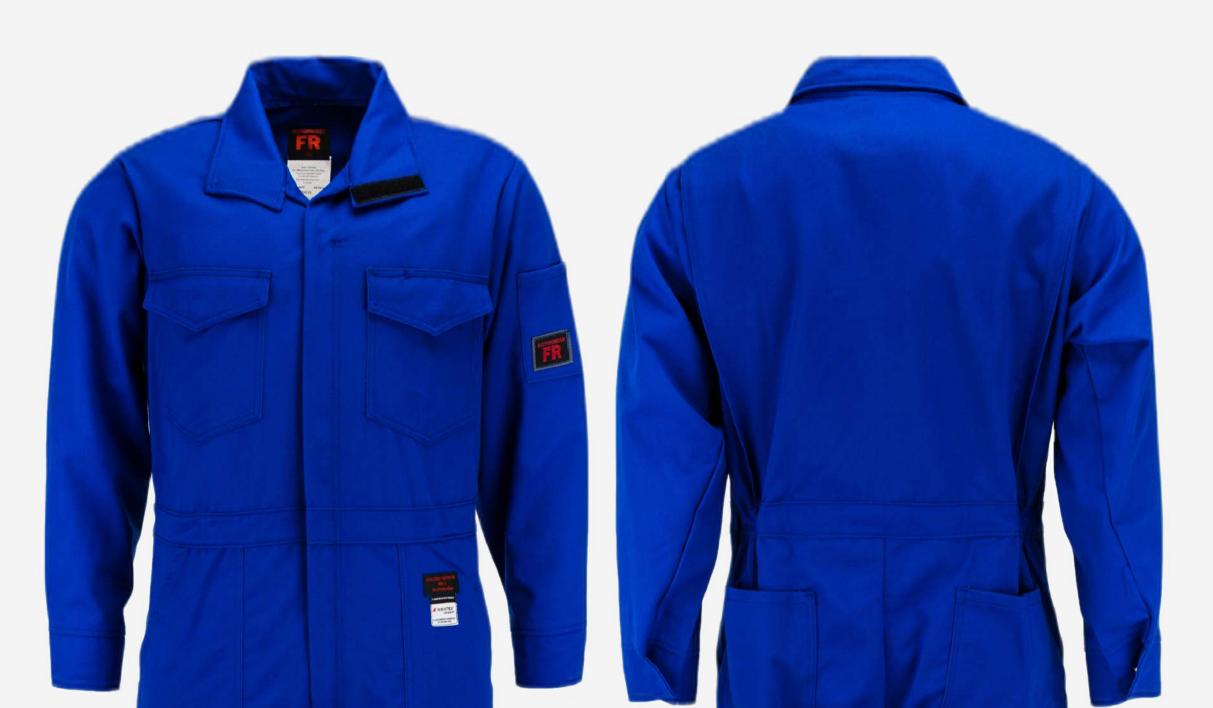

## 6.5 OZ WESTEX DH® UNLINED DELUXE COVERALL

- 6.5 oz Inherent Blend Westex DH® 48% Tencel 40% Modacrylic 12% Aramid
- Breakaway Zipper
- Garment meets NFPA 70E, ASTM F-1506-02a, and CSA Z462 standards
- PPE CAT 2; ATPV 8.9 cal/cm2

**Style: 6310-6** 