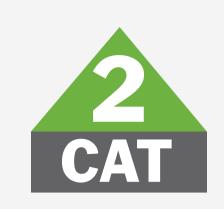

## 6.5 OZ WESTEX DH® UNLINED DELUXE COVERALL

- 6.5 oz Inherent Blend Westex DH® 48% Tencel 40% Modacrylic 12% Aramid
- Breakaway Zipper
- Garment meets NFPA 70E, ASTM F-1506-02a, and CSA Z462 standards
- PPE CAT 2; ATPV 8.9 cal/cm2